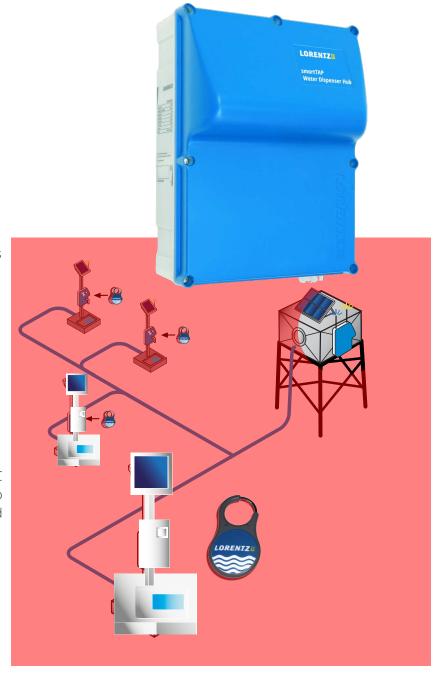

## smartTAP Water Dispenser Hub

Communication hub for connecting Water Dispensers via LoRa / GSM

#### **FEATURES**

- LoRa WAN and 3G cellular radio hub to provide remote monitoring and management to water dispenser networks
- Plug and play setup
- Connect up to 20 water dispensers per hub
- 2 way communication via LoRa network built into Water Dispens-
- Cellular interface to LORENTZ Global management system
- In built battery charger
- Remote management and configuration